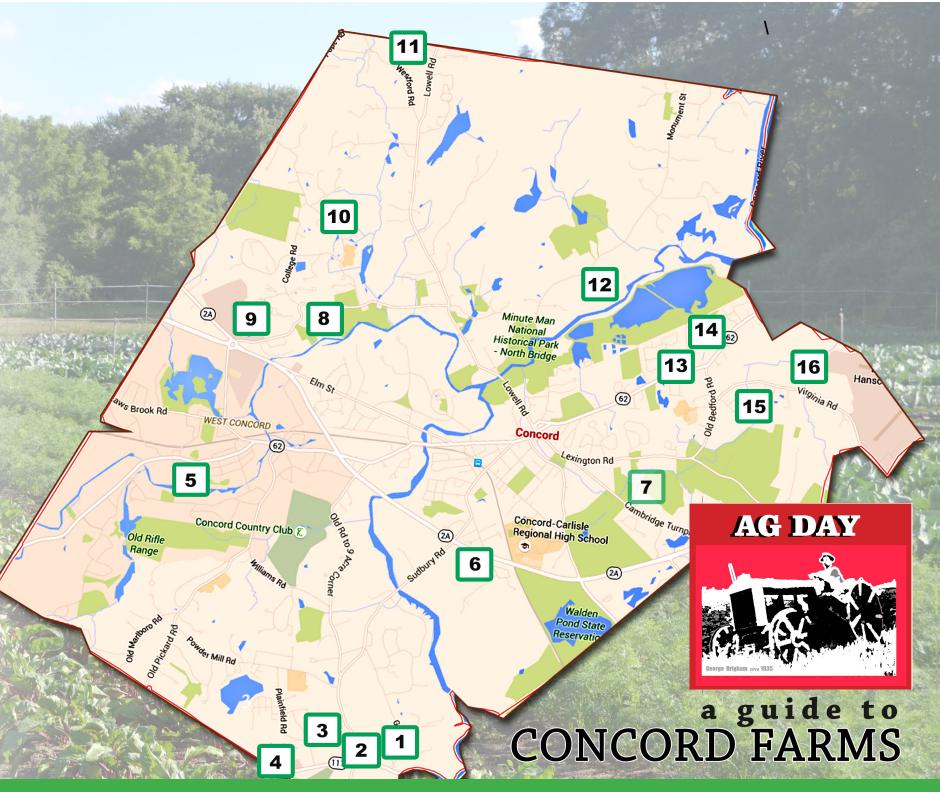

# 1 BRIGHAM FARMSTAND AND GREENHOUSE

82 Fitchburg Turnpike
www.brighamfarmconcordma.com
(Seasonal Farmstand)

## 2 MACONE FARM

94 Fitchburg Turnpike (Wholesale)

### 3 VERRILL FARM

11 Wheeler Road www.verrillfarm.com (Farmstand and CSA, Open year-round)

## 4 COLONIAL GARDENS

442 Fitchburg Turnpike
www.colonialgardensflorist.com
(Open year-round)

#### 5 MARSHALL FARM

171 Harrington Avenue www.marshallfarm.com (Seasonal Farmstand)

#### **6** WALDEN WOODS PROJECT

1047 Concord Turnpike www.walden.org

(Non-profit Seasonal Farmstand and CSA)

## **7** MILLBROOK FARM

215 Cambridge Turnpike (Seasonal Farmstand)

# **8** BARRETT'S MILL FARM 449 Barretts Mill Road

www.barrettsmillfarm.com (Seasonal Farmstand and CSA) 965 Elm Street (Massachusetts Correctional Institution)

#### 10 SILFERLEAF FARM

460 Strawberry Hill Road www.facebook.com/ Silferleaffarm (PYO and Wholesale Fall Raspberries)

### 11 SALTBOX FARM

40 Westford Road www.saltboxfarmconcord.com (Seasonal Farmstand)

### 12 HUTCHINS FARM

754 Monument Street www.hutchinsfarm.com (Seasonal Farmstand)

## 13 ROTONDO FARM

737 Bedford Street (Seasonal Farmstand)

### 14 SCIMONE FARM

505 Old Bedford Road, Rte 62 farmer1925@yahoo.com 978.201.1165 (Seasonal Farmstand)

## 15 KENNEY FARM

88 Virginia Road (Wholesale)

## 16 GAINING GROUND

341 Virginia Road www.gainingground.org (Non-profit)

**Concord Agriculture Committee** 

https://concordma.gov/959/Agriculture-Committee