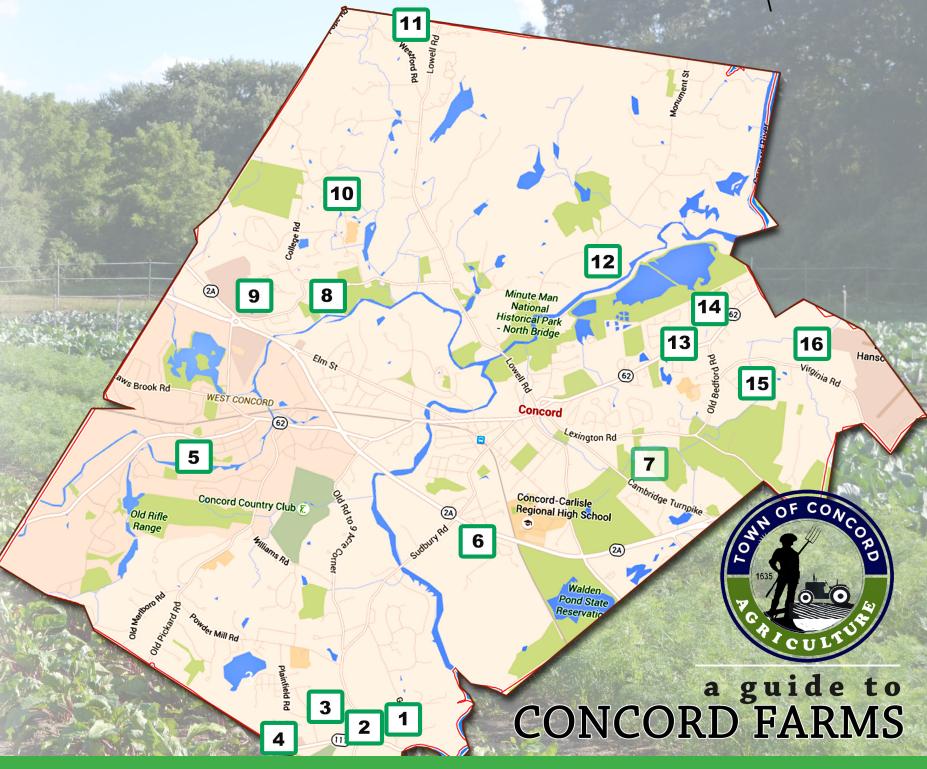

## **CONCORD FARM COMMUNITY**

**Updated September 2021** 

1 BRIGHAM FARMSTAND AND GREENHOUSE

82 Fitchburg Turnpike
<a href="https://www.brighamfarmconcordma.com">www.brighamfarmconcordma.com</a>
(Seasonal Farmstand)

2 MACONE FARM 94 Fitchburg Turnpike (Wholesale)

3 VERRILL FARM
11 Wheeler Road
www.verrillfarm.com
(Farmstand and CSA,
Open year-round)

**4** COLONIAL GARDENS
442 Fitchburg Turnpike
www.colonialgardensflorist.com
(Open year-round)

5 MARSHALL FARM 171 Harrington Avenue www.marshallfarm.com (Seasonal Farmstand)

6 WALDEN WOODS PROJECT 1047 Concord Turnpike www.walden.org (Non-profit Seasonal Farmstand

7 MILLBROOK FARM 215 Cambridge Turnpike (Seasonal Farmstand)

and CSA)

8 BARRETT'S MILL FARM
449 Barretts Mill Road
www.barrettsmillfarm.com
(Seasonal Farmstand and CSA)

9 MCI 965 Elm Street (Massachusetts Correctional Institution)

10 SILFERLEAF FARM

460 Strawberry Hill Road www.facebook.com/ Silferleaffarm (PYO and Wholesale Fall Raspberries)

11 SALTBOX FARM
40 Westford Road
www.saltboxfarmconcord.com
(Seasonal Farmstand)

12 HUTCHINS FARM 754 Monument Street www.hutchinsfarm.com (Seasonal Farmstand)

737 Bedford Street
(Seasonal Farmstand)

505 Old Bedford Road, Rte 62 farmer1925@yahoo.com 978.201.1165 (Seasonal Farmstand)

**15** KENNEY FARM 88 Virginia Road (Wholesale)

**16** GAINING GROUND 341 Virginia Road www.gainingground.org (Non-profit)